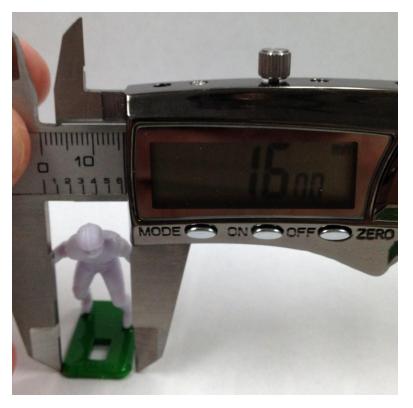

#### Height of Figure Standard

Using the standard Triple Threat Quarterback (TTQB) a player shall not exceed the height of the TTQB bottom of the platform to top of the head which is 39mm