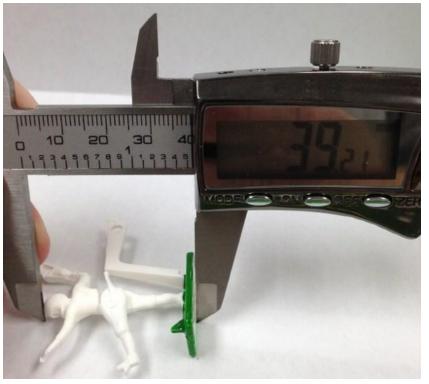

#### Height of Figure Standard

Using the standard Triple Threat Quarterback (TTQB) a player shall not exceed the height of the TTQB bottom of the platform to top of the head which is 39mm