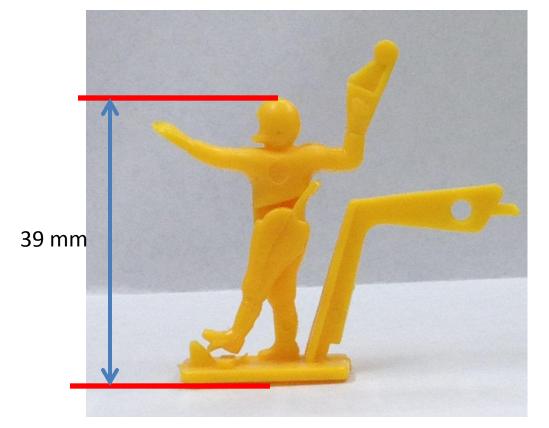

#### Height of Figure Standard

Using the standard Triple Threat Quarterback (TTQB) a player shall not exceed the height of the TTQB bottom of the platform to top of the head which is 39mm