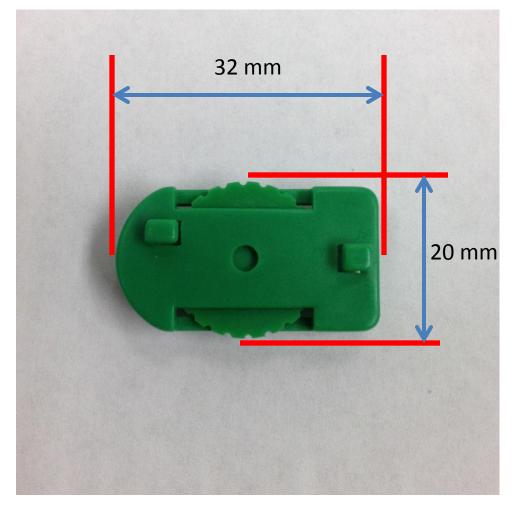

### Base Size Maximum dimensions

A base shall not exceed 32 mm in length and shall not exceed 20mm in width.

This example is the largest acceptable base.

**Max Figure Width fingertip-to-fingertip** 

Max Figure Over front of base inches and millimeters shown