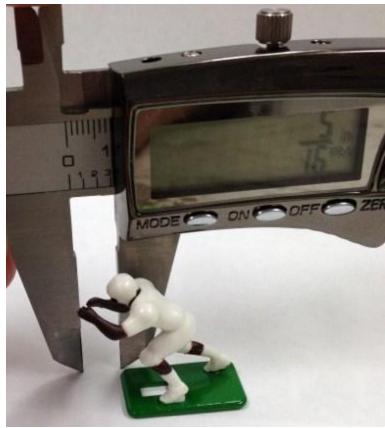

#### Height of Figure Standard

Using the standard Triple Threat Quarterback (TTQB) a player shall not exceed the height of the TTQB bottom of the platform to top of the head which is 39mm