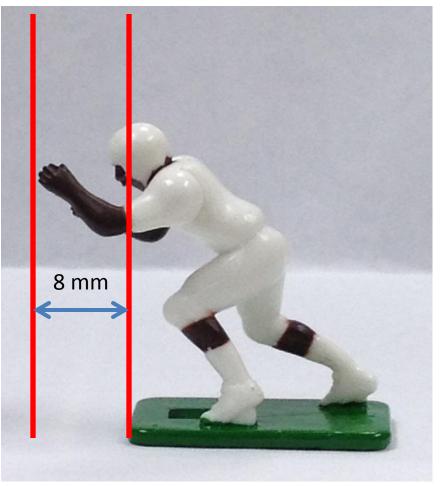

# Extension of Figure over Front of Base Standard

A figure shall not extend beyond 8mm from the front of the figure's platform.

In this example the figure is within the 8mm measurement.

8mm = 5/16"