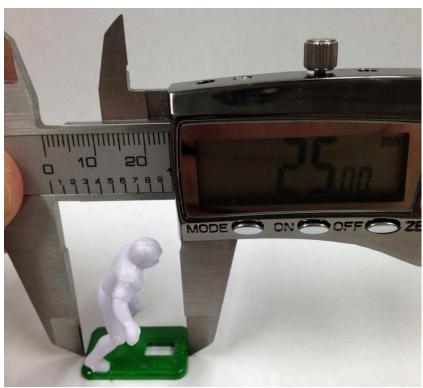

#### Player Platform Standards

The Platform of a figure shall not exceed 25mm in length.

The Platform of a figure shall not exceed 16mm in width.

**Max Figure Platform Length and Width** 