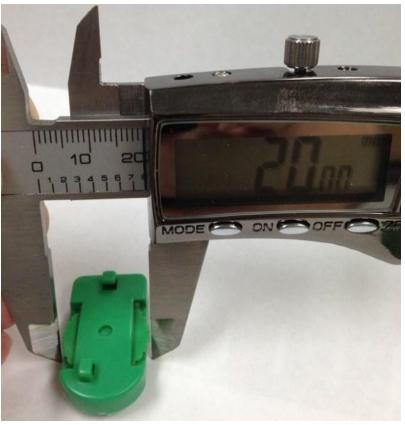

### Base Size Maximum dimensions

A base shall not exceed 32 mm in length and shall not exceed 20mm in width.

This example is the largest acceptable base.

**Max Figure Width fingertip-to-fingertip** 

Max Figure Over front of base inches and millimeters shown