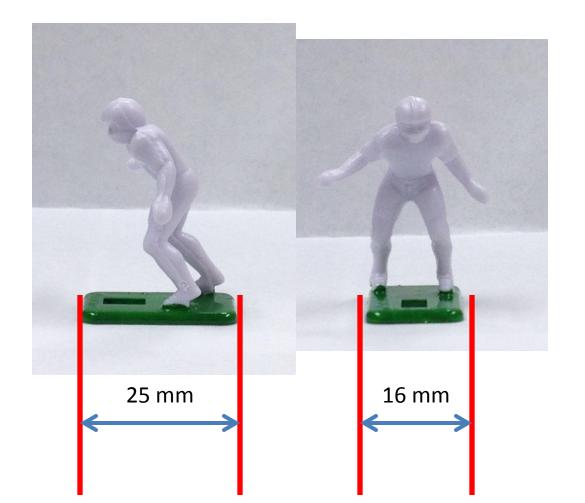

#### Player Platform Standards

The Platform of a figure shall not exceed 25mm in length.

The Platform of a figure shall not exceed 16mm in width.

**Max Figure Platform Length and Width** 