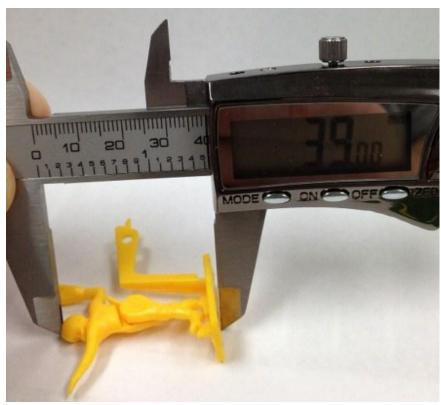

#### Height of Figure Standard

Using the standard Triple Threat Quarterback (TTQB) a player shall not exceed the height of the TTQB bottom of the platform to top of the head which is 39mm