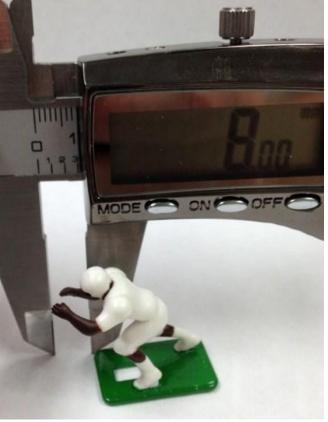

# Extension of Figure over Front of Base Standard

A figure shall not extend beyond 8mm from the front of the figure's platform.

In this example the figure is within the 8mm measurement.

8mm = 5/16"