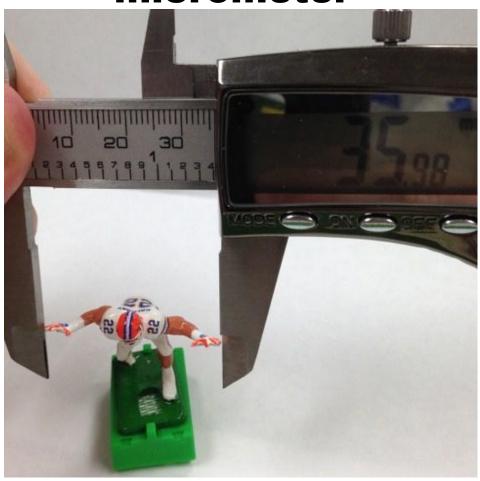

#### Width of Figure Size Standard

The width of a figure shall not exceed 36mm when measured fingertip-to-fingertip.

In this example the 67 big man measures within the 36 mm measurement.

Figure must be scale proportional to a human.