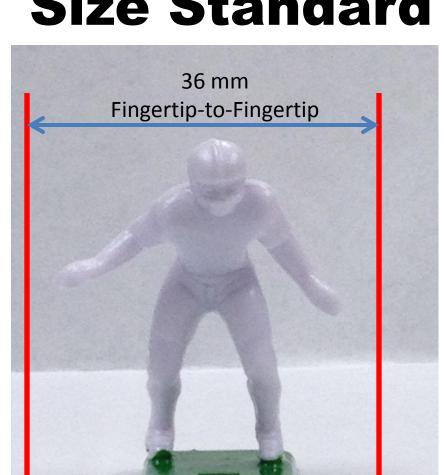

#### Width of Figure Size Standard

The width of a figure shall not exceed 36mm when measured fingertip-to-fingertip.

In this example the 67 big man measures within the 36 mm measurement.

Figure must be scale proportional to a human.