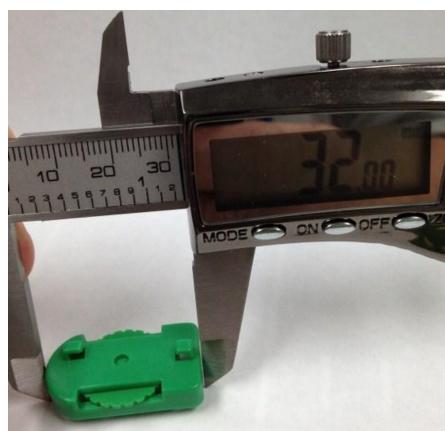

### Base Size Maximum dimensions

A base shall not exceed 32 mm in length and shall not exceed 20mm in width.

This example is the largest acceptable base.

**Max Figure Width fingertip-to-fingertip** 

Max Figure Over front of base inches and millimeters shown